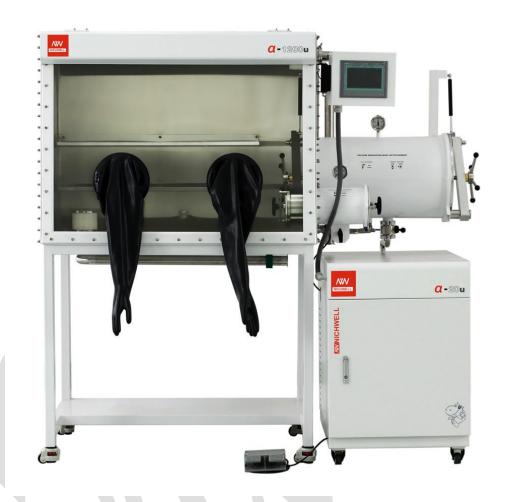

### lpha-1200u Series Integrated Single-sided Glove Box

 $\alpha$  -1200u glove box is a set of high-performance, high-quality closed-loop working system that automatically absorbs water and oxygen molecules and purifies the working environment, providing an inert atmosphere of 02 and H20 $\leq$ 1ppm that can meet your specific cleaning requirements. This system is an economical circulating purification system designed to meet customers' research and development.

The  $\alpha$ -1200u system includes a closed chamber, a set of (main and mini) antichamber, a rotary vane vacuum pump, and a set of circulating purification system integrated with a microcontroller operation panel. The inert gas purification system equipped with the standard Lab2000 system is equipped with a set of purification columns (fully automatic

### **Performance Specifications**

Stainless steel chamber design, tempered glass or polycarbonate front window (optional);

• Index: H2O, O2 ≤1ppm;

• Leakage rate:  $\leq 0.001 \text{ vol}\% / \text{h}$ ;

- Solenoid valve adopts modular design, leakage rate is reduced, easy to replace;
- Main antechamer with sliding tray, unique antechamber door design, light and easy to open;
- GP-20 inert gas purification system;
- SIEMENS Microcontroller;
- SIEMENS operation touch screen, easy to enter various functions; Data memo:
   Automatically record system data;
- Closed gas circulation, no oil and vacuum;
- Foot pedal instead of manual adjustment pressure control; All stainless steel gas flow pipes and accessories; EDWARDS RV12 vacuum pump;
- HEPA high efficiency filter;
- Automatic pressure control, working pressure can be set within ± 12mbar;
- Height adjustable bracket;
- Adjustable casters for easy movement;
- Lampshade with anti-reflection film: