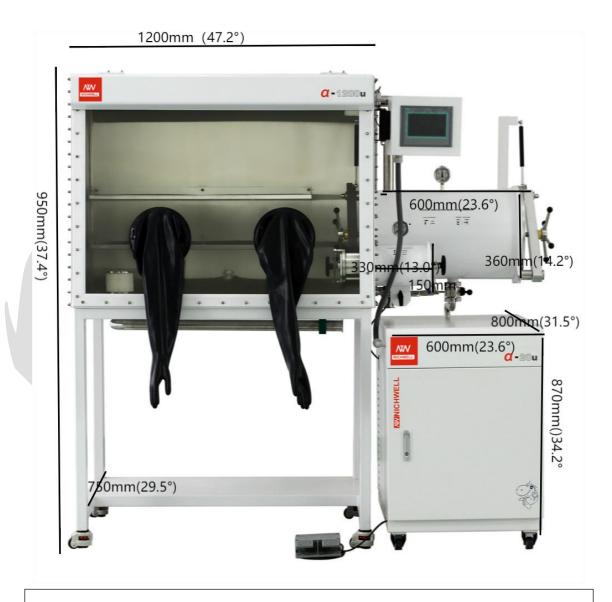

### **Product Size**

**Accessories List** 

|                |                                                                                                                                   |                                                                                                                      | CO. MOST PRICES CAN'S A CONSTRUCTION OF THE STATE CONSTRUCTION OF CONSTRUCTION OF THE STATE CONS |                  |  |  |  |  |
|----------------|-----------------------------------------------------------------------------------------------------------------------------------|----------------------------------------------------------------------------------------------------------------------|--------------------------------------------------------------------------------------------------------------------------------------------------------------------------------------------------------------------------------------------------------------------------------------------------------------------------------------------------------------------------------------------------------------------------------------------------------------------------------------------------------------------------------------------------------------------------------------------------------------------------------------------------------------------------------------------------------------------------------------------------------------------------------------------------------------------------------------------------------------------------------------------------------------------------------------------------------------------------------------------------------------------------------------------------------------------------------------------------------------------------------------------------------------------------------------------------------------------------------------------------------------------------------------------------------------------------------------------------------------------------------------------------------------------------------------------------------------------------------------------------------------------------------------------------------------------------------------------------------------------------------------------------------------------------------------------------------------------------------------------------------------------------------------------------------------------------------------------------------------------------------------------------------------------------------------------------------------------------------------------------------------------------------------------------------------------------------------------------------------------------------|------------------|--|--|--|--|
| Oxygen analyze | er                                                                                                                                | Dew analyzer                                                                                                         | Oil mist filter                                                                                                                                                                                                                                                                                                                                                                                                                                                                                                                                                                                                                                                                                                                                                                                                                                                                                                                                                                                                                                                                                                                                                                                                                                                                                                                                                                                                                                                                                                                                                                                                                                                                                                                                                                                                                                                                                                                                                                                                                                                                                                                | Bellows hose     |  |  |  |  |
| 1 pcs          |                                                                                                                                   | 1 pcs                                                                                                                | 1 pcs                                                                                                                                                                                                                                                                                                                                                                                                                                                                                                                                                                                                                                                                                                                                                                                                                                                                                                                                                                                                                                                                                                                                                                                                                                                                                                                                                                                                                                                                                                                                                                                                                                                                                                                                                                                                                                                                                                                                                                                                                                                                                                                          | 3 pcs            |  |  |  |  |
|                |                                                                                                                                   | 12                                                                                                                   | C                                                                                                                                                                                                                                                                                                                                                                                                                                                                                                                                                                                                                                                                                                                                                                                                                                                                                                                                                                                                                                                                                                                                                                                                                                                                                                                                                                                                                                                                                                                                                                                                                                                                                                                                                                                                                                                                                                                                                                                                                                                                                                                              |                  |  |  |  |  |
| Gloves         |                                                                                                                                   | Edward vacuum                                                                                                        | Clamps                                                                                                                                                                                                                                                                                                                                                                                                                                                                                                                                                                                                                                                                                                                                                                                                                                                                                                                                                                                                                                                                                                                                                                                                                                                                                                                                                                                                                                                                                                                                                                                                                                                                                                                                                                                                                                                                                                                                                                                                                                                                                                                         | Glove seal rings |  |  |  |  |
| 4pcs           |                                                                                                                                   | pump1 pcs                                                                                                            | 3 pcs                                                                                                                                                                                                                                                                                                                                                                                                                                                                                                                                                                                                                                                                                                                                                                                                                                                                                                                                                                                                                                                                                                                                                                                                                                                                                                                                                                                                                                                                                                                                                                                                                                                                                                                                                                                                                                                                                                                                                                                                                                                                                                                          | 8 pcs            |  |  |  |  |
| Technical P    | echnical Parameters                                                                                                               |                                                                                                                      |                                                                                                                                                                                                                                                                                                                                                                                                                                                                                                                                                                                                                                                                                                                                                                                                                                                                                                                                                                                                                                                                                                                                                                                                                                                                                                                                                                                                                                                                                                                                                                                                                                                                                                                                                                                                                                                                                                                                                                                                                                                                                                                                |                  |  |  |  |  |
|                |                                                                                                                                   | Ch                                                                                                                   | namber                                                                                                                                                                                                                                                                                                                                                                                                                                                                                                                                                                                                                                                                                                                                                                                                                                                                                                                                                                                                                                                                                                                                                                                                                                                                                                                                                                                                                                                                                                                                                                                                                                                                                                                                                                                                                                                                                                                                                                                                                                                                                                                         |                  |  |  |  |  |
| Description    | Material: Stainless steel 1.4301 (SUS type 304); Thickness 3 mm;Dimensions: 1200mm(47.2") x 750mm(29.5") x 900mm(35.4") L x W x H |                                                                                                                      |                                                                                                                                                                                                                                                                                                                                                                                                                                                                                                                                                                                                                                                                                                                                                                                                                                                                                                                                                                                                                                                                                                                                                                                                                                                                                                                                                                                                                                                                                                                                                                                                                                                                                                                                                                                                                                                                                                                                                                                                                                                                                                                                |                  |  |  |  |  |
| Volumn         | 0.8 m <sup>3</sup>                                                                                                                | 0.8 m³(28.2cu)                                                                                                       |                                                                                                                                                                                                                                                                                                                                                                                                                                                                                                                                                                                                                                                                                                                                                                                                                                                                                                                                                                                                                                                                                                                                                                                                                                                                                                                                                                                                                                                                                                                                                                                                                                                                                                                                                                                                                                                                                                                                                                                                                                                                                                                                |                  |  |  |  |  |
| Front window   | Panel: 8 mm thick safety tempered glass or 10 mm thick polycarbonate (optional);Dimensions: 1123mm (44.2") x 839mm (33.0") L x H  |                                                                                                                      |                                                                                                                                                                                                                                                                                                                                                                                                                                                                                                                                                                                                                                                                                                                                                                                                                                                                                                                                                                                                                                                                                                                                                                                                                                                                                                                                                                                                                                                                                                                                                                                                                                                                                                                                                                                                                                                                                                                                                                                                                                                                                                                                |                  |  |  |  |  |
| Glove port     |                                                                                                                                   | Hard aluminum alloy material or polyoxymethylene material (optional); Glove port diameter: 220 mm(8.7"); O-ring seal |                                                                                                                                                                                                                                                                                                                                                                                                                                                                                                                                                                                                                                                                                                                                                                                                                                                                                                                                                                                                                                                                                                                                                                                                                                                                                                                                                                                                                                                                                                                                                                                                                                                                                                                                                                                                                                                                                                                                                                                                                                                                                                                                |                  |  |  |  |  |
| Gloves         | Materi                                                                                                                            | Material: Butyl rubber; Thickness: 0.4 mm or 0.8 mm (available for selection)                                        |                                                                                                                                                                                                                                                                                                                                                                                                                                                                                                                                                                                                                                                                                                                                                                                                                                                                                                                                                                                                                                                                                                                                                                                                                                                                                                                                                                                                                                                                                                                                                                                                                                                                                                                                                                                                                                                                                                                                                                                                                                                                                                                                |                  |  |  |  |  |