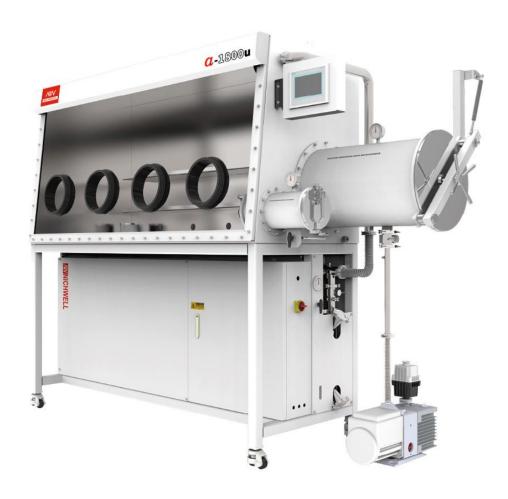

### lpha-1800u Series Integrated Single-sided Glove Box

 $\alpha$ -1800u glove box is a set of high-performance, high-quality closed-loop working system that automatically absorbs water and oxygen molecules and purifies the working environment, providing an inert atmosphere of 02 and H20 $\leq$ 1ppm that can meet your specific cleaning requirements. This system is an economical circulating purification system designed to meet customers' research and development.

The  $\alpha$ -1800u system includes a closed chamber, a set of (main and mini) antichamber, a rotary vane vacuum pump, and a set of circulating purification system integrated with a microcontroller operation panel. The inert gas purification system equipped with the standard Lab2000

### **Performance Specifications**

CE

Stainless steel chamber design, tempered glass or polycarbonate front window (optional);

- Index: H2O, O2 ≤1ppm;
- Leakage rate:  $\leq 0.001 \text{ vol}\% / \text{h}$ ;

- Solenoid valve adopts modular design, leakage rate is reduced, easy to replace;
- Main antechamer with sliding tray, unique antechamber door design, light and easy to open;
- GP-20 inert gas purification system;
- SIEMENS Microcontroller;
- SIEMENS operation touch screen, easy to enter various functions; Data memo:
   Automatically record system data;
- Closed gas circulation, no oil and vacuum;
- Foot pedal instead of manual adjustment pressure control;
   All stainless steel gas flow pipes and accessories; EDWARDS RV12 vacuum pump;
- HEPA high efficiency filter;
- Automatic pressure control, working pressure can be set within ± 12mbar;
- Height adjustable bracket;
- Adjustable casters for easy movement;
- Lampshade with anti-reflection film;