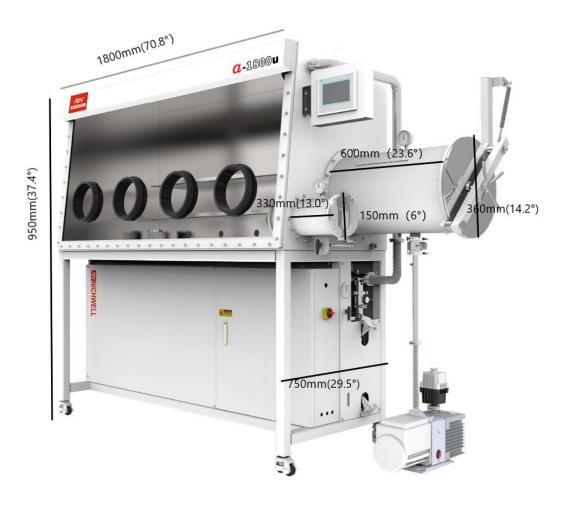

## **Product Size**

**Accessories List** 

|                               |                                                                                            |                                                                                             | COL MOST PATTOR EMPTYS  COL MOST PATTOR EMPTYS  COST No. THE MISS ASSESSMENT COLORS OF THE MISS |                               |  |  |  |
|-------------------------------|--------------------------------------------------------------------------------------------|---------------------------------------------------------------------------------------------|-------------------------------------------------------------------------------------------------------------------------------------------------------------------------------------------------------------------------------------------------------------------------------------------------------------------------------------------------------------------------------------------------------------------------------------------------------------------------------------------------------------------------------------------------------------------------------------------------------------------------------------------------------------------------------------------------------------------------------------------------------------------------------------------------------------------------------------------------------------------------------------------------------------------------------------------------------------------------------------------------------------------------------------------------------------------------------------------------------------------------------------------------------------------------------------------------------------------------------------------------------------------------------------------------------------------------------------------------------------------------------------------------------------------------------------------------------------------------------------------------------------------------------------------------------------------------------------------------------------------------------------------------------------------------------------------------------------------------------------------------------------------------------------------------------------------------------------------------------------------------------------------------------------------------------------------------------------------------------------------------------------------------------------------------------------------------------------------------------------------------------|-------------------------------|--|--|--|
| Oxygen analyz                 | er                                                                                         | Dew analyzer                                                                                | Oil mist filter                                                                                                                                                                                                                                                                                                                                                                                                                                                                                                                                                                                                                                                                                                                                                                                                                                                                                                                                                                                                                                                                                                                                                                                                                                                                                                                                                                                                                                                                                                                                                                                                                                                                                                                                                                                                                                                                                                                                                                                                                                                                                                               | Bellows hose                  |  |  |  |
| 1 pcs                         | Ci                                                                                         | 1 pcs                                                                                       | 1 pcs                                                                                                                                                                                                                                                                                                                                                                                                                                                                                                                                                                                                                                                                                                                                                                                                                                                                                                                                                                                                                                                                                                                                                                                                                                                                                                                                                                                                                                                                                                                                                                                                                                                                                                                                                                                                                                                                                                                                                                                                                                                                                                                         | 3 pcs                         |  |  |  |
|                               |                                                                                            | 12                                                                                          | ST C                                                                                                                                                                                                                                                                                                                                                                                                                                                                                                                                                                                                                                                                                                                                                                                                                                                                                                                                                                                                                                                                                                                                                                                                                                                                                                                                                                                                                                                                                                                                                                                                                                                                                                                                                                                                                                                                                                                                                                                                                                                                                                                          |                               |  |  |  |
| Gloves                        |                                                                                            | Edward vacuum                                                                               | Clamps                                                                                                                                                                                                                                                                                                                                                                                                                                                                                                                                                                                                                                                                                                                                                                                                                                                                                                                                                                                                                                                                                                                                                                                                                                                                                                                                                                                                                                                                                                                                                                                                                                                                                                                                                                                                                                                                                                                                                                                                                                                                                                                        | Glove seal rings              |  |  |  |
| 4pcs                          |                                                                                            | pump1 pcs                                                                                   | 3 pcs                                                                                                                                                                                                                                                                                                                                                                                                                                                                                                                                                                                                                                                                                                                                                                                                                                                                                                                                                                                                                                                                                                                                                                                                                                                                                                                                                                                                                                                                                                                                                                                                                                                                                                                                                                                                                                                                                                                                                                                                                                                                                                                         | 8 pcs                         |  |  |  |
| Technical Parameters  Chamber |                                                                                            |                                                                                             |                                                                                                                                                                                                                                                                                                                                                                                                                                                                                                                                                                                                                                                                                                                                                                                                                                                                                                                                                                                                                                                                                                                                                                                                                                                                                                                                                                                                                                                                                                                                                                                                                                                                                                                                                                                                                                                                                                                                                                                                                                                                                                                               |                               |  |  |  |
| Description                   | Materi                                                                                     |                                                                                             | US type 304); Thickness 3 mm;                                                                                                                                                                                                                                                                                                                                                                                                                                                                                                                                                                                                                                                                                                                                                                                                                                                                                                                                                                                                                                                                                                                                                                                                                                                                                                                                                                                                                                                                                                                                                                                                                                                                                                                                                                                                                                                                                                                                                                                                                                                                                                 | Dimensions: 1800mm(70.8") v   |  |  |  |
| Description                   |                                                                                            | m(29.5") x 900mm(35.4") L x                                                                 |                                                                                                                                                                                                                                                                                                                                                                                                                                                                                                                                                                                                                                                                                                                                                                                                                                                                                                                                                                                                                                                                                                                                                                                                                                                                                                                                                                                                                                                                                                                                                                                                                                                                                                                                                                                                                                                                                                                                                                                                                                                                                                                               | Dimensions. Todonnin(70.0 ) X |  |  |  |
| Volumn                        |                                                                                            |                                                                                             | *** ***                                                                                                                                                                                                                                                                                                                                                                                                                                                                                                                                                                                                                                                                                                                                                                                                                                                                                                                                                                                                                                                                                                                                                                                                                                                                                                                                                                                                                                                                                                                                                                                                                                                                                                                                                                                                                                                                                                                                                                                                                                                                                                                       |                               |  |  |  |
| VOIUIIIII                     | 1.2 1113                                                                                   | 1.2 m³(42.4cu)                                                                              |                                                                                                                                                                                                                                                                                                                                                                                                                                                                                                                                                                                                                                                                                                                                                                                                                                                                                                                                                                                                                                                                                                                                                                                                                                                                                                                                                                                                                                                                                                                                                                                                                                                                                                                                                                                                                                                                                                                                                                                                                                                                                                                               |                               |  |  |  |
| Front window                  | Danel.                                                                                     | Panel: 8 mm thick safety tempered glass or 10 mm thick polycarbonate (optional);Dimensions: |                                                                                                                                                                                                                                                                                                                                                                                                                                                                                                                                                                                                                                                                                                                                                                                                                                                                                                                                                                                                                                                                                                                                                                                                                                                                                                                                                                                                                                                                                                                                                                                                                                                                                                                                                                                                                                                                                                                                                                                                                                                                                                                               |                               |  |  |  |
| TIOTIC WITHOUT                | 1735mm (68.3") x 839mm (33.0") L x H                                                       |                                                                                             |                                                                                                                                                                                                                                                                                                                                                                                                                                                                                                                                                                                                                                                                                                                                                                                                                                                                                                                                                                                                                                                                                                                                                                                                                                                                                                                                                                                                                                                                                                                                                                                                                                                                                                                                                                                                                                                                                                                                                                                                                                                                                                                               |                               |  |  |  |
| Glove port                    | Hard aluminum alloy material or polyoxymethylene material (optional); Glove port diameter: |                                                                                             |                                                                                                                                                                                                                                                                                                                                                                                                                                                                                                                                                                                                                                                                                                                                                                                                                                                                                                                                                                                                                                                                                                                                                                                                                                                                                                                                                                                                                                                                                                                                                                                                                                                                                                                                                                                                                                                                                                                                                                                                                                                                                                                               |                               |  |  |  |
| Giove port                    | 220 mm(8.7"); O-ring                                                                       |                                                                                             |                                                                                                                                                                                                                                                                                                                                                                                                                                                                                                                                                                                                                                                                                                                                                                                                                                                                                                                                                                                                                                                                                                                                                                                                                                                                                                                                                                                                                                                                                                                                                                                                                                                                                                                                                                                                                                                                                                                                                                                                                                                                                                                               |                               |  |  |  |
| seal                          |                                                                                            |                                                                                             |                                                                                                                                                                                                                                                                                                                                                                                                                                                                                                                                                                                                                                                                                                                                                                                                                                                                                                                                                                                                                                                                                                                                                                                                                                                                                                                                                                                                                                                                                                                                                                                                                                                                                                                                                                                                                                                                                                                                                                                                                                                                                                                               |                               |  |  |  |
|                               | Seai                                                                                       |                                                                                             |                                                                                                                                                                                                                                                                                                                                                                                                                                                                                                                                                                                                                                                                                                                                                                                                                                                                                                                                                                                                                                                                                                                                                                                                                                                                                                                                                                                                                                                                                                                                                                                                                                                                                                                                                                                                                                                                                                                                                                                                                                                                                                                               |                               |  |  |  |
| Gloves                        | Materi                                                                                     | Material: Butyl rubber; Thickness: 0.4 mm or 0.8 mm (available for selection)               |                                                                                                                                                                                                                                                                                                                                                                                                                                                                                                                                                                                                                                                                                                                                                                                                                                                                                                                                                                                                                                                                                                                                                                                                                                                                                                                                                                                                                                                                                                                                                                                                                                                                                                                                                                                                                                                                                                                                                                                                                                                                                                                               |                               |  |  |  |
| Filter                        | Outlet                                                                                     | Outlet and inlet filters, filter rate<0.3µm                                                 |                                                                                                                                                                                                                                                                                                                                                                                                                                                                                                                                                                                                                                                                                                                                                                                                                                                                                                                                                                                                                                                                                                                                                                                                                                                                                                                                                                                                                                                                                                                                                                                                                                                                                                                                                                                                                                                                                                                                                                                                                                                                                                                               |                               |  |  |  |
| Illumination                  | LED lig                                                                                    | LED lighting is located on the top of the front window                                      |                                                                                                                                                                                                                                                                                                                                                                                                                                                                                                                                                                                                                                                                                                                                                                                                                                                                                                                                                                                                                                                                                                                                                                                                                                                                                                                                                                                                                                                                                                                                                                                                                                                                                                                                                                                                                                                                                                                                                                                                                                                                                                                               |                               |  |  |  |

| Antichamber            | AO |     | Main antechamber 360mm(14.2")×600mm(23.6") $\phi$ ×        |
|------------------------|----|-----|------------------------------------------------------------|
|                        |    |     | L                                                          |
|                        | A1 |     | Big antechamber 390mm(15.3")×600mm(23.6") $\phi \times L$  |
|                        | A2 |     | Small antechamber 150mm(5.9")×330mm(13.0") $\phi \times L$ |
|                        | А3 |     | Square chamber                                             |
|                        |    |     | 400mm(15.7")×300mm(11.8")×300mm(11.8")                     |
|                        |    |     | L×W×H                                                      |
| Other function options |    | FW  | With openable front window                                 |
|                        |    | 18F | With refrigerator volume 18L, temperature is -36 °C        |
|                        |    | 32F | With refrigerator volume 32L, temperature is -36 ℃         |